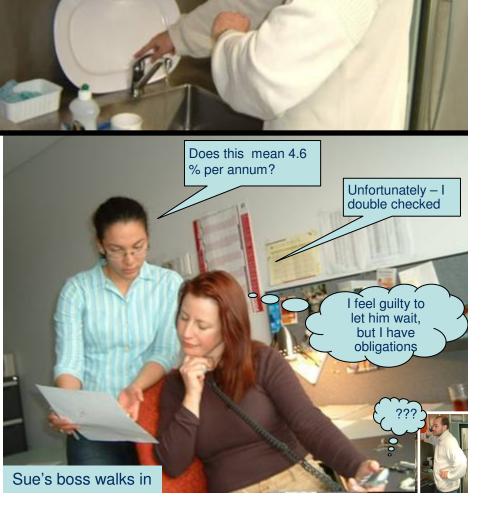

#### Sue's Boss

seems to have questions for Sue when she needs it the least

## Coordination of the shared car

Sue, having the car with her at work, has a very tough day with an important but difficult client who she is dealing with via email and phone and is running late. Additionally, her boss keeps sticking her head around Sue's office with questions.