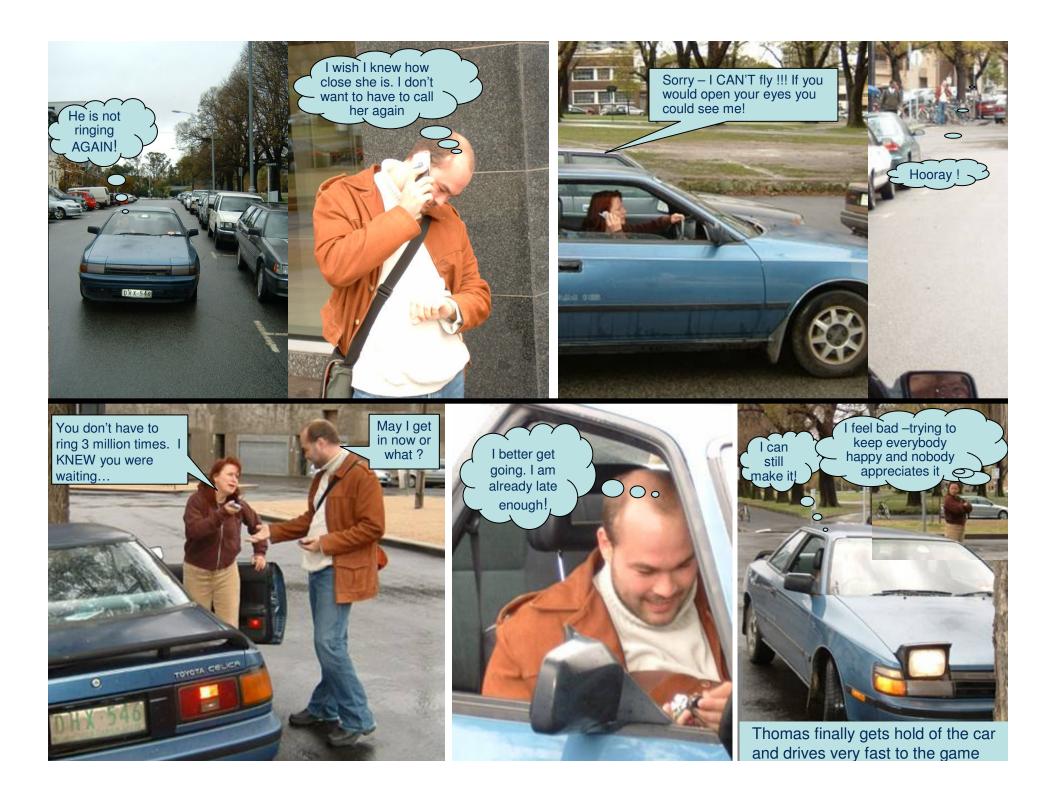

## Coordination of the shared car

Sue, having the car with her at work, has a very tough day with an important but difficult client who she is dealing with via email and phone and is running late. Additionally, her boss keeps sticking her head around Sue's office with questions.

Thomas is at home and expects to have use of the car to attend the badminton final of his team in 45 min.

Thomas calls Sue on her mobile

Hi Sue – I really have to leave soon to make it to the game ...

C. 10

Wonder

where

she is?