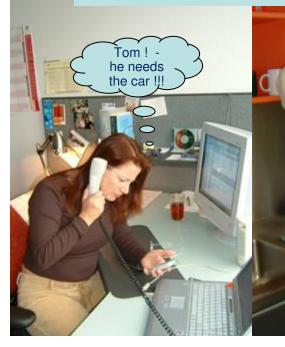

## Coordination of the shared car

Sue, having the car with her at work, has a very tough day with an important but difficult client who she is dealing with via email and phone and is running late. Additionally, her boss keeps sticking her head around Sue's office with questions.

Thomas is at home and expects to have use of the car to attend the badminton final of his team in 45 min.

Thomas calls Sue on her mobile

Hi Sue – I really have to leave soon to make it to the game ...

C. 10