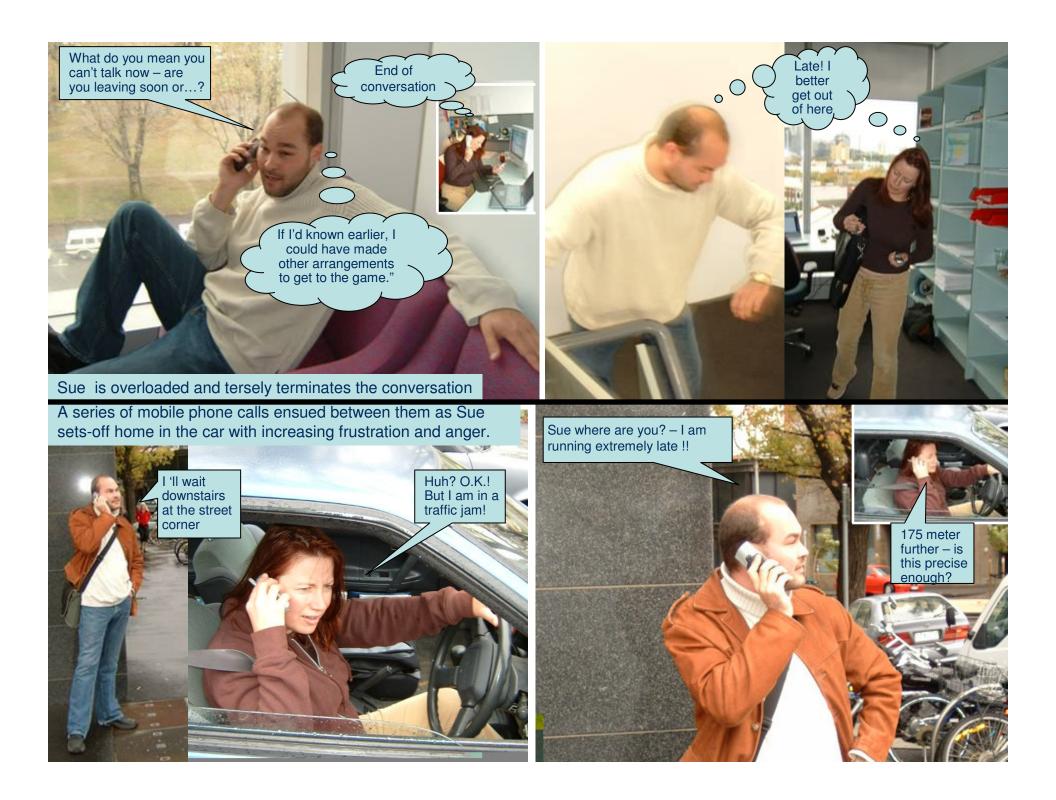

## Coordination of the shared car

Sue, having the car with her at work, has a very tough day with an important but difficult client who she is dealing with via email and phone and is running late. Additionally, her boss keeps sticking her head around Sue's office with questions.

Thomas is at home and expects to have use of the car to attend the badminton final of his team in 45 min.

Thomas calls Sue on her mobile

Hi Sue – I really have to leave soon to make it to the game ...

C. 10

Wonder

where

she is?